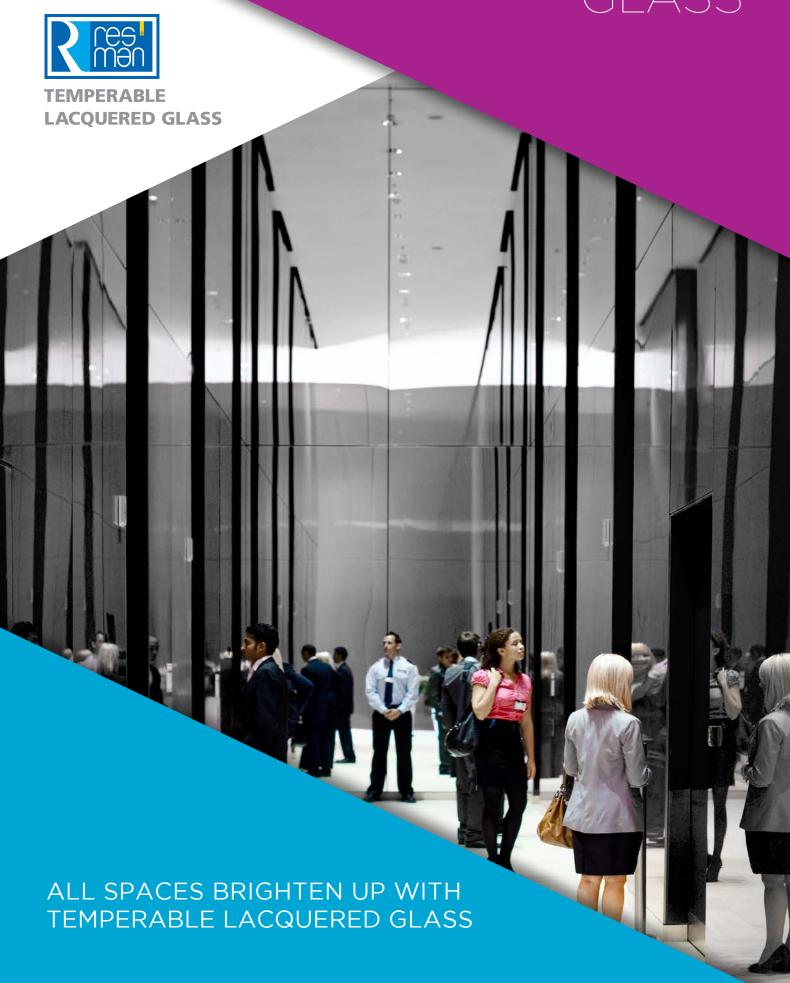

## **DECORATIVE**GLASS

Temperable Lacquered Glass, is a lacquered glass which is created using a specially developed temperable paint on float glass, providing high aesthetical quality and elegant solutions for both interior and exterior applications.

Tempering offers solutions for the safety needs and provides many application areas to Temperable Lacquered Glass.